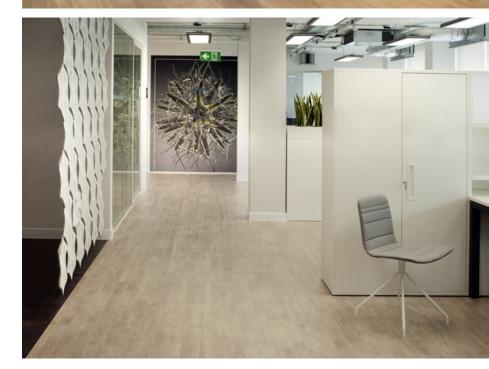

Designed by Resonate Interior Architecture, heavy commercial Expona SimpLay flooring in two contrasting wood effect designs was chosen for the refurbishment of Stallergenes Greer's Bernard Street office.

Approximately 800m<sup>2</sup> of flooring in Grey Country Oak and Rich Walnut was installed by Sanson Contracts Ltd flooring contractors in the reception area, meeting rooms, offices, corridors and breakout areas.