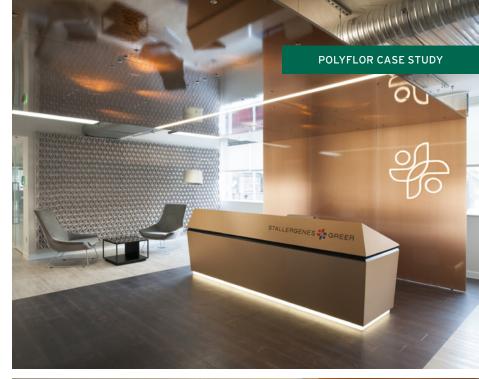

## Stallergenes Greer London, UK

PRODUCTS USED: Expona SimpLay PUR

Polyflor's high performance Expona SimpLay PUR loose lay luxury vinyl tiles were recently used to create a stunning office interior for the London headquarters of global biopharmaceutical company Stallergenes Greer.

Designed by Resonate Interior Architecture, heavy commercial Expona SimpLay flooring in two contrasting wood effect designs was chosen for the refurbishment of Stallergenes Greer's Bernard Street office.

Approximately 800m<sup>2</sup> of flooring in Grey Country Oak and Rich Walnut was installed by Sanson Contracts Ltd flooring contractors in the reception area, meeting rooms, offices, corridors and breakout areas.