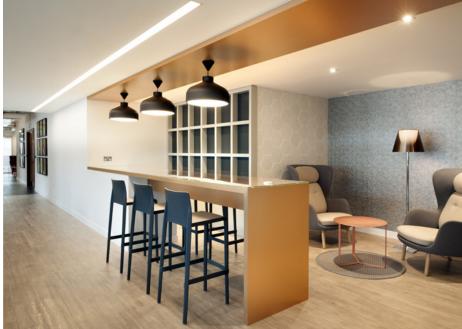

Designed by Resonate Interior Architecture, heavy commercial Expona SimpLay flooring in two contrasting wood effect designs was chosen for the refurbishment of Stallergenes Greer's Bernard Street office.

Approximately 800m<sup>2</sup> of flooring in Grey Country Oak and Rich Walnut was installed by Sanson Contracts Ltd flooring contractors in the reception area, meeting rooms, offices, corridors and breakout areas.